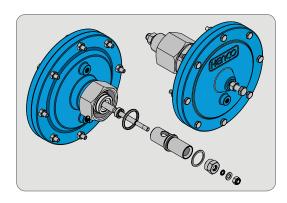

## **DUMP VALVE FEATURES**

**Union Nut** 

Ease of Maintenance - The union nut allows the valve to be removed for service without removing the Valve Body from the pressure vessel.

Pressure Warning Port - If an attempt is made to remove the valve assembly from the body while the valve is under pressure, process fluid and/or gas will leak from the weep hole to provide a warning.

**Polyurethane Trim Seal** 

High Performance Polyurethane Trim Seal -The high performance polyurethane material used on the Trim Seal is highly durable and long lasting.

Simple Installation - Valve is easily installed with simple hand tools in a short amount of time.