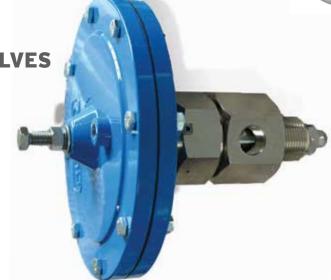

**KENCO KDV SERIES DUMP VALVES** 

The Kenco KDV series Dump Valve is a pneumatically controlled valve designed for fluid level control in gas scrubbers, separators and other process pressure vessels.

Model KDV Dump Valves are available with either 1" or 2" process connections. The drain sizes available are 1/2", 3/4" and 1" depending on the model selected. The valve actuation pressure range is 30-70 psi depending on the model and process pressure. Process pressure ratings of up to 2000 psi are available.

## **DUMP VALVE FEATURES**

**Union Nut** 

Ease of Maintenance - The union nut allows the valve to be removed for service without removing the Valve Body from the pressure vessel.

Pressure Warning Port - If an attempt is made to remove the valve assembly from the body while the valve is under pressure, process fluid and/or gas will leak from the weep hole to provide a warning.