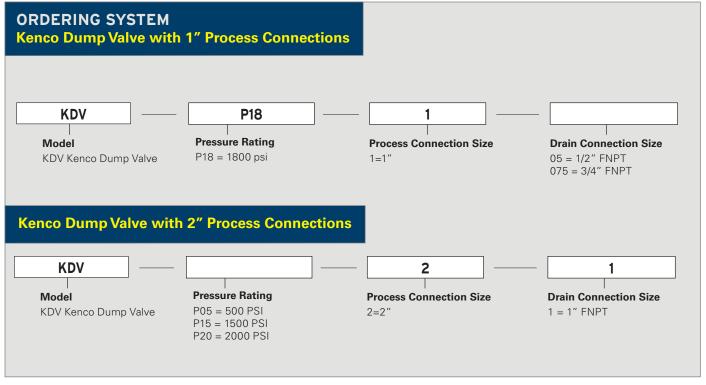

"Keyed" Housing to Valve Joint - Valve is keyed to diaphragm housing to ensure internal retaining hardware does not twist or vibrate loose.

• Example Order Number: KDV-P18-1-05

Baton Rouge, LA 70809
phone 225.755.1912
fax 225.755.1913
www.kenco-eng.com
email: kenco-la@kenco-eng.com