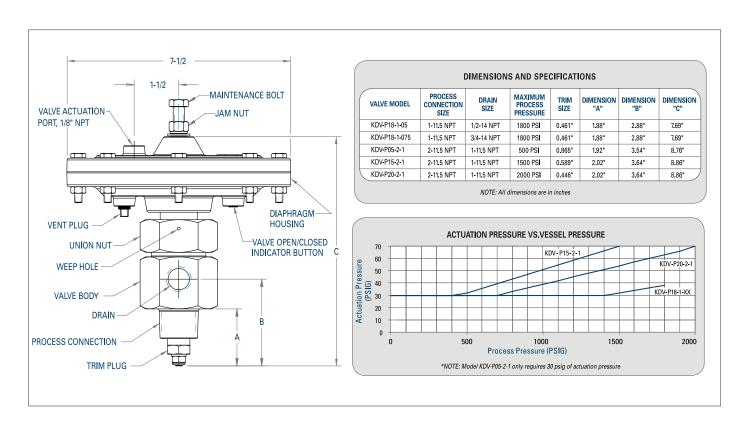

**KENCO KDV SERIES DUMP VALVES** 

The Kenco KDV series Dump Valve is a pneumatically controlled valve designed for fluid level control in gas scrubbers, separators and other process pressure vessels.

Model KDV Dump Valves are available with either 1" or 2" process connections. The drain sizes available are 1/2", 3/4" and 1" depending on the model selected. The valve actuation pressure range is 30-70 psi depending on the model and process pressure. Process pressure ratings of up to 2000 psi are available.

## **SPECIFICATIONS**

- Operating Temperature: -30 to 250°F (34.4 to 121°C)
- Operating Process Pressure: Up to 2000 psi, depending on model
- Valve Actuation Pressure: 30 to 70 psi depending on process pressure
- Body Material: Nickel Plated 12L14 Carbon Steel
- Wetted Materials: Nickel Plated 12L14 Carbon Steel, 303 Stainless Steel, Buna-N, Polyurethane

## **DUMP VALVE FEATURES**

**Union Nut** 

Ease of Maintenance - The union nut allows the valve to be removed for service without removing the Valve Body from the pressure vessel.

Pressure Warning Port - If an attempt is made to remove the valve assembly from the body while the valve is under pressure, process fluid and/or gas will leak from the weep hole to provide a warning.

**Polyurethane Trim Seal** 

High Performance Polyurethane Trim Seal -The high performance polyurethane material used on the Trim Seal is highly durable and long lasting.

Simple Installation - Valve is easily installed with simple hand tools in a short amount of time.

Variety of Trim Sizes - Several trim sizes available to accommodate different flow and pressure requirements.

**Powder Coated Finish** 

Powder Coated Finish - The aluminum diaphragm housing is powder coated to provide a durable and resilient finish.

"Keyed" Housing to Valve Joint - Valve is keyed to diaphragm housing to ensure internal retaining hardware does not twist or vibrate loose.

• Example Order Number: KDV-P18-1-05

Baton Rouge, LA 70809
phone 225.755.1912
fax 225.755.1913
www.kenco-eng.com
email: kenco-la@kenco-eng.com