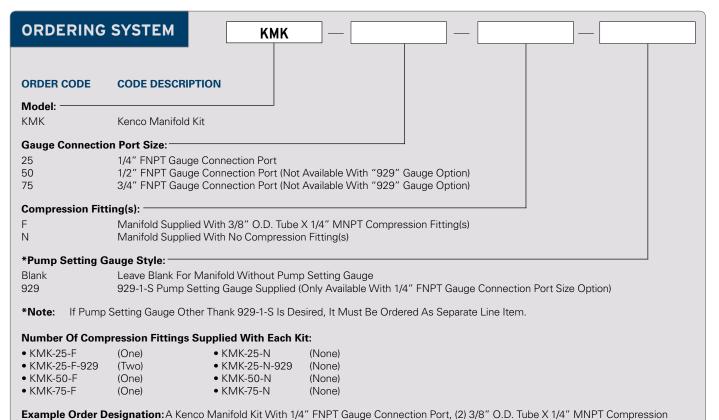

Represented by:

Kenco Sales Offices: Headquarters 10001 E. 54th St. Tulsa, OK 74146 phone 918.663.4406 fax 918.663.4480 www.kenco-eng.com

email: info@kenco-eng.com

Fittings And (1) 929-1-S Pump Setting Gauge Should Be Ordered As "KMK-25-F-929".