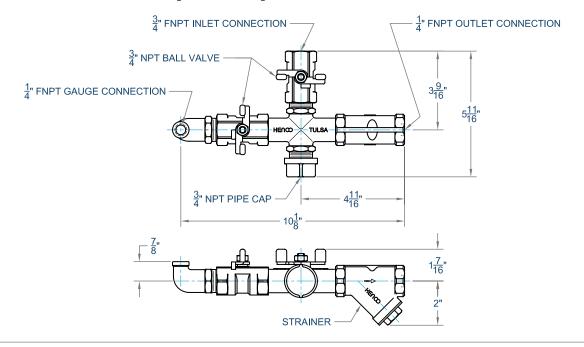

## **MODEL KMK-25-N MANIFOLD KIT**

- Drawing represents an assembled manifold kit with 1/4" FNPT outlet connection on right-hand side.
- Manifold with 1/4" FNPT outlet connection on left-hand side can be made by assembling 3/4" NPT ball valve and pipe cap on opposite sides.
- Dimensions are for reference purposes only and are subject to change at any time without notice.
- Visit the Kenco website at "www.kenco-eng.com" for drawings of other standard models available.