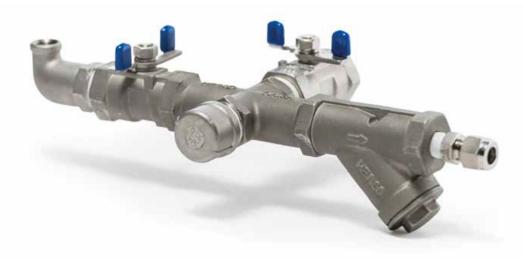

## **OVERVIEW**

The Kenco Manifold Kit simplifies the installation of a metering pump and a Kenco calibration gauge to a chemical storage tank. The manifold integral ball valve and strainer minimizes assembly, leak paths and installation time. The butterfly handles on the ball valves allow the manifold size to be very compact. The "T" shaped manifold configuration allows the manifold outlet connection to be located on the left-hand side or right-hand side of the chemical storage tank. The manifold has 316 stainless steel and PTFE wetted materials which allows it to be used with most any chemical. It is available with a variety of gauge connection sizes which allows it to be used with a number of Kenco calibration gauges like the 929-1-S, 5700, K596, etc. Kenco calibration gauges provide a visual means for level indication in the chemical storage tank and are calibrated to accommodate and set a wide range of metering pump injection rates. Refer to the Kenco website for gauge options and specifications.

## **KMK FEATURES**

- Wetted materials that allow use with most any chemical.
- Reduces installation time.
- Eliminated potential leak paths.
- Compact design.
- · Flexible mounting options.
- Integral strainer to help protect pump.