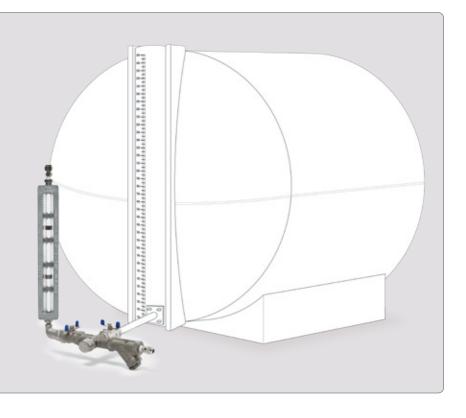

## **OVERVIEW**

The Kenco Manifold Kit simplifies the installation of a metering pump and a Kenco calibration gauge to a chemical storage tank. The manifold integral ball valve and strainer minimizes assembly, leak paths and installation time. The butterfly handles on the ball valves allow the manifold size to be very compact. The "T" shaped manifold configuration allows the manifold outlet connection to be located on the left-hand side or right-hand side of the chemical storage tank. The manifold has 316 stainless steel and PTFE wetted materials which allows it to be used with most any chemical. It is available with a variety of gauge connection sizes which allows it to be used with a number of Kenco calibration gauges like the 929-1-S, 5700, K596, etc. Kenco calibration gauges provide a visual means for level indication in the chemical storage tank and are calibrated to accommodate and set a wide range of metering pump injection rates. Refer to the Kenco website for gauge options and specifications.